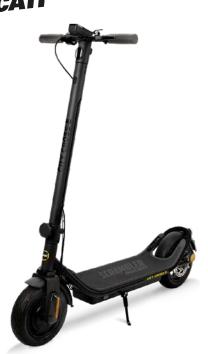

## SERAMBLER DUCATI

10" Street tubeless tyres

Integrated LED display

## **CITY CROSS-E**

electric scooter

Street edition - Total Black