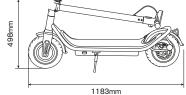

| Dimensions a | nd Weights          |
|--------------|---------------------|
| Net weight   | 19kg                |
| Gross weight | 23kg                |
| Unit size    | 1183 x 460 x 1216mm |
| Folding size | 1183 x 460 x 498mm  |
| Carton size  | 1200 x 240 x 550mm  |
|              |                     |