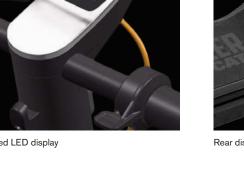

## SERAMBLER DUCATI

10" Street tubeless tyres

Integrated LED display

Rear disc brake