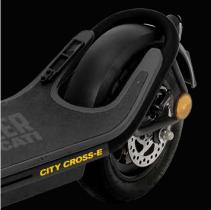

Rear disc brake

## **CITY CROSS-E**

electric scooter

Street edition - Total Black