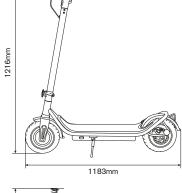

| Dimensions a | nd Weights          |
|--------------|---------------------|
| Net weight   | 19kg                |
| Gross weight | 23kg                |
| Unit size    | 1183 x 460 x 1216mm |
| Folding size | 1183 x 460 x 498mm  |
| Carton size  | 1200 x 240 x 550mm  |
|              |                     |