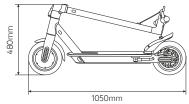

| Dimensions and Weights |                     |  |
|------------------------|---------------------|--|
| Net weight             | 12Kg                |  |
| Gross weight           | 14.5Kg              |  |
| Unit size              | 1050 x 440 x 1150mm |  |
| Folding size           | 1050 x 440 x 480mm  |  |
| Carton size            | 1120 x 160 x 520mm  |  |