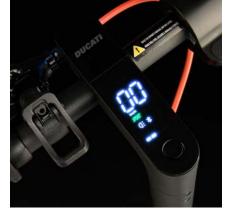

Product Sku: DU-MO-210001

Ean Code: 8052870486370

8.5" tyres with air chamber

Download the app Ducati Urban e-Mobility for a better use of the product

Integrated color LED display

Rear disc brake

| Electric system |                                      |
|-----------------|--------------------------------------|
| Motor           | 350W Brushless, Peak power 500W      |
| Brake           | front electronic brake               |
| Display         | Integrated color LED display         |
| Battery         | 36V, 7.8Ah, 280Wh                    |
| Lights          | Font and rear LED lights             |
| Charger         | EU Standard DC 2.1 Charger, 42V 1.5A |
| Bluetooth       | connection through user App          |
|                 |                                      |