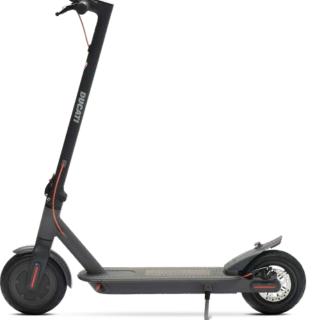

Product Sku: DU-MO-210001

Ean Code: 8052870486370

8.5" tyres with air chamber

Download the app Ducati Urban e-Mobility for a better use of the product

Integrated color LED display

Rear disc brake