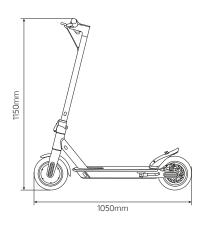

| Dimensions and Weights |                     |  |
|------------------------|---------------------|--|
| Net weight             | 12Kg                |  |
| Gross weight           | 14.5Kg              |  |
| Unit size              | 1050 x 440 x 1150mm |  |
| Folding size           | 1050 x 440 x 480mm  |  |
| Carton size            | 1120 x 160 x 520mm  |  |