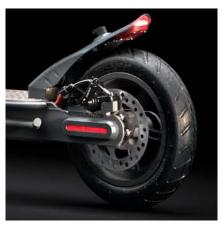

## **Technical specifications**

| Basic info             |                                                                                          |
|------------------------|------------------------------------------------------------------------------------------|
| Frame material         | Aluminum alloy                                                                           |
| Speed                  | L1: 6km/h   L2: 20km/h   L3: 25km/h (max speed)*                                         |
| Maximum gradient       | 20%                                                                                      |
| Brakes                 | dual brake: front e-brake and rear disc brake, with KERS                                 |
| Motor power            | 350W, Peak power 500W                                                                    |
| Tyres                  | 8.5" front and rear tyres with air chamber                                               |
| Low voltage protection | 31V +/- 0.5V                                                                             |
| Current limit          | 15A                                                                                      |
| Motor type             | brushless                                                                                |
| Max load               | 100kg                                                                                    |
| Riding requirements    | Consult the laws and regulations currently in force in your country**.                   |
| Working<br>Temperature | -10°C / 40°C                                                                             |
| Level of protection    | IP54                                                                                     |
| Charging time          | about 4 hours                                                                            |
| Range                  | up to 25km (subject to be variable by rider's weight, road conditions, temperature etc.) |