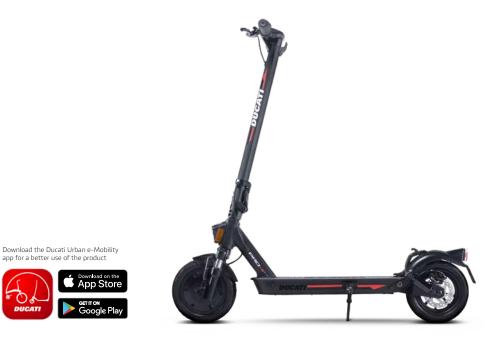

## Urban e-Mobility

Wide 3.5" LED display

Front and rear suspensions

Product Sku: **DU-MO-210009** Ean Code: **8052679452989** 