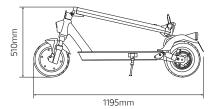

| Dimensions and Weights |                     |
|------------------------|---------------------|
| Net weight             | 16.7kg              |
| Gross weight           | 19.5kg              |
| Unit size              | 1195 x 480 x 1169mm |
| Folding size           | 1195 x 480 x 510mm  |
| Carton size            | 1195 x 190 x 510mm  |