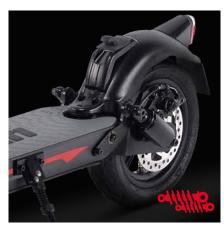

## Technical specifications

| Basic info             |                                                                                       |
|------------------------|---------------------------------------------------------------------------------------|
| Frame material         | magnesium alloy                                                                       |
| Suspensions            | front and rear                                                                        |
| Speed                  | L1: 6km/h   L2: 15km/h   L3: 20km/h   L4: 25km/h (max speed)*                         |
| Maximum gradient       | 20%                                                                                   |
| Brakes                 | dual brake: front e-brake and rear disc brake, KERS                                   |
| Motor                  | 350W, Peak Power 515W                                                                 |
| Tyres                  | 10" tubeless front and rear                                                           |
| Low voltage protection | 30.5V - 32V                                                                           |
| Current limit          | 18A                                                                                   |
| Motor type             | brushless                                                                             |
| Max load               | 100kg                                                                                 |
| Riding requirements    | Consult the laws and regulations currently in force in your country**.                |
| Working<br>Temperature | 0°C / 45°C                                                                            |
| Level of protection    | IPX4                                                                                  |
| Charging time          | about 7 hours                                                                         |
| Range                  | up to 40km (subject to be variable by rider weight, road condition, temperature etc.) |