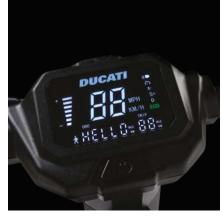

## Urban e-Mobility

Wide 3.5" LED display

Front and rear suspensions

Product Sku: **DU-MO-210009** Ean Code: **8052679452989** 

| Electric system |                                 |
|-----------------|---------------------------------|
| Motor           | 350W Brushless, Peak Power 515W |
| Brake           | front electronic brake          |
| Display         | 3.5" LED display                |
| Battery         | 36V, 10.4Ah, 374Wh              |
| Lights          | front and rear LED lights       |
| Charger         | EU Standard DC 2.1 42V 1.5A     |
| Bluetooth       | Connection through user app     |