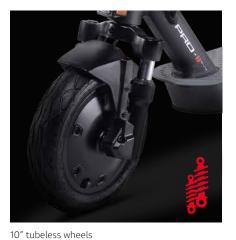

## Technical specifications

| Basic info             |                                                                                       |
|------------------------|---------------------------------------------------------------------------------------|
| Frame material         | magnesium alloy                                                                       |
| Suspensions            | front and rear                                                                        |
| Speed                  | L1: 6km/h   L2: 15km/h   L3: 20km/h   L4: 25km/h (max speed)*                         |
| Maximum gradient       | 20%                                                                                   |
| Brakes                 | dual brake: front e-brake and rear disc brake, KERS                                   |
| Motor                  | 350W, Peak Power 515W                                                                 |
| Tyres                  | 10" tubeless front and rear                                                           |
| Low voltage protection | 30.5V - 32V                                                                           |
| Current limit          | 18A                                                                                   |
| Motor type             | brushless                                                                             |
| Max load               | 100kg                                                                                 |
| Riding requirements    | Consult the laws and regulations currently in force in your country**.                |
| Working<br>Temperature | 0°C / 45°C                                                                            |
| Level of protection    | IPX4                                                                                  |
| Charging time          | about 7 hours                                                                         |
| Range                  | up to 40km (subject to be variable by rider weight, road condition, temperature etc.) |