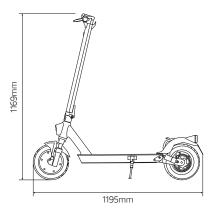

| Dimensions and Weights |                     |
|------------------------|---------------------|
| Net weight             | 16.7kg              |
| Gross weight           | 19.5kg              |
| Unit size              | 1195 x 480 x 1169mm |
| Folding size           | 1195 x 480 x 510mm  |
| Carton size            | 1195 x 190 x 510mm  |